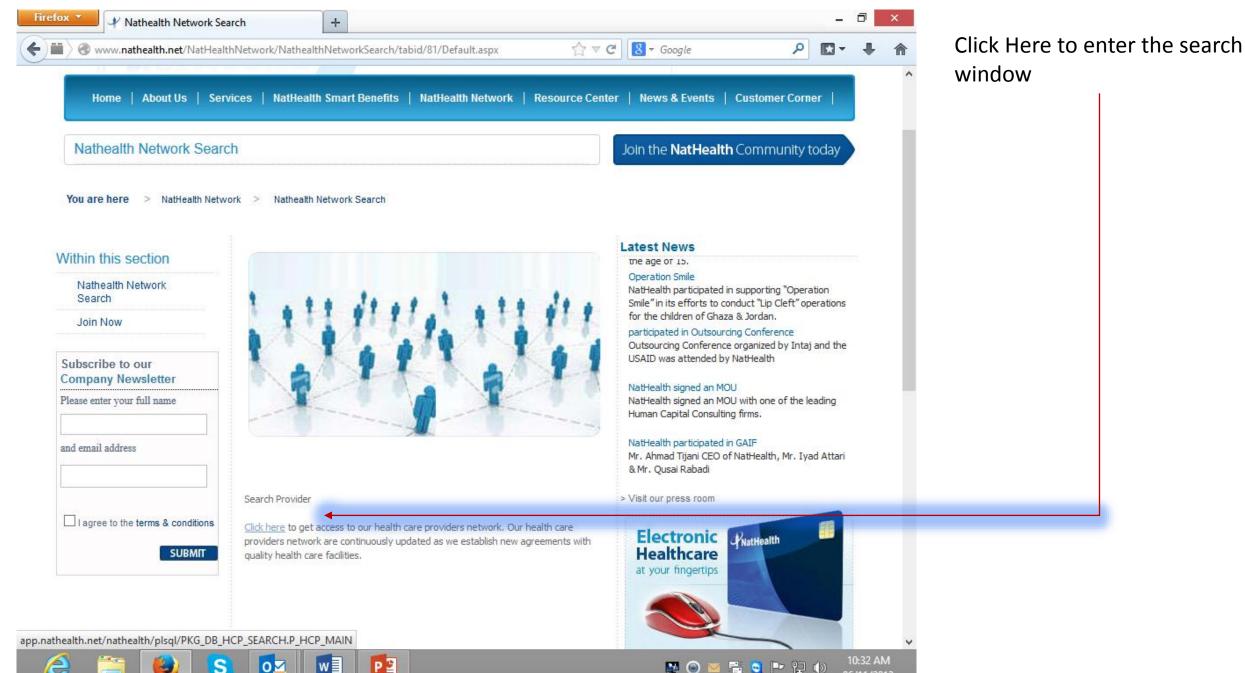

#### Click on NatHealth Network Search

10:32 AM 🔛 💿 🔤 📇 😇 🏲 🖳 🌒 06/11/2013

| NatHealt                                                      |                           |                  |                            |        | صيدلية الز<br>harmacy                       |  |
|---------------------------------------------------------------|---------------------------|------------------|----------------------------|--------|---------------------------------------------|--|
|                                                               | pe: ALL V<br>ntry: JORDAN | Specialty: Area: | ، - ئلمون : 3982968<br>ALL |        | Not Found                                   |  |
| Loca<br>TTP Error 404. The requested<br>esource is not found. | tion:                     | Name:<br>()      | Starts With O Contains     | Search | HTTP Error 404. Th<br>resource is not found |  |
| Name                                                          | Specialty                 |                  | Location                   |        |                                             |  |