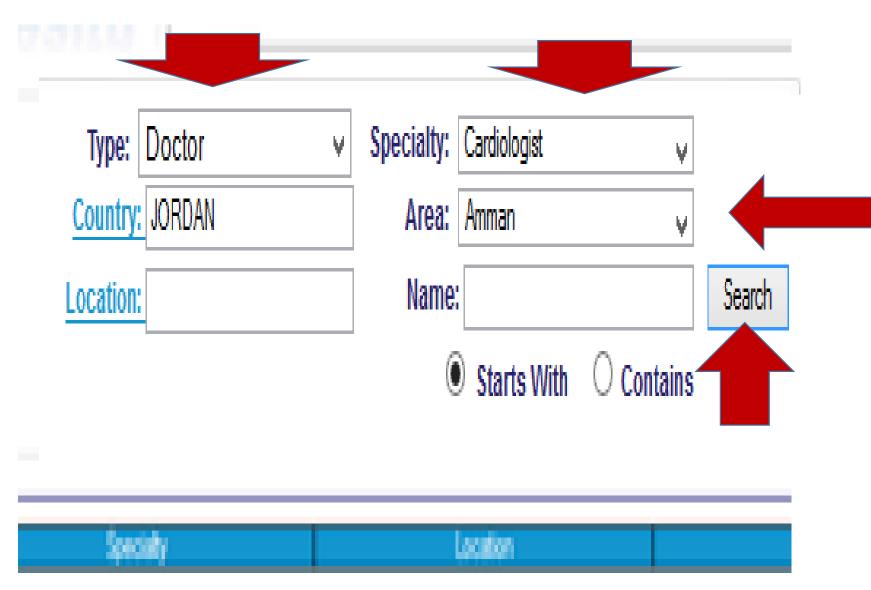

After Choosing the Type of Provider & the type of doctor specialty, the member can search by using this drop down filter for Area where the doctor is located:

```
( Amman,
Irbid,
Al – Balqa,
Aqaba
etc.... )
```

After Choosing the Type of Provider, the type of doctor specialty & the Area of your search, Click on Search which will drop down the results:

Facility Name, Speciallity, Location, Contact Number

Will be displayed for immediate access.

The member could call the selected provider and take appointment accordingly.

| Type:     | Doctor | ¥ | Specialty: | Cardiologist | ~          |        |
|-----------|--------|---|------------|--------------|------------|--------|
| Country:  | JORDAN |   | Area:      | Amman        | ¥          |        |
| Location: |        |   | Name:      |              |            | Search |
|           |        |   | 0          | Starts With  | ○ Contains |        |