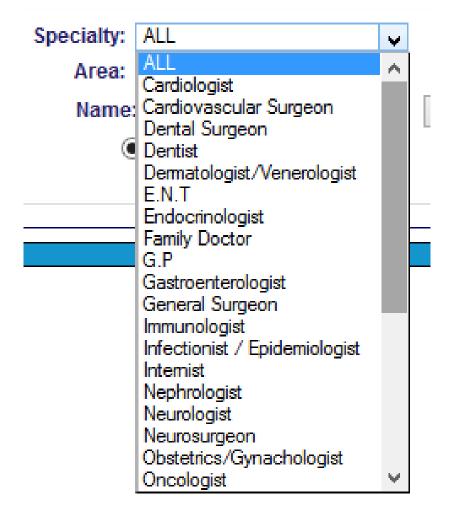

The member can search by using this drop down filter :

#### **Type of Provider**

( Doctor, Emergency Center, In-patient facility, Laboratory, Medical Service Center, Pharmacy, Radiology Center )

| Type:     | ALL    | 141 | Specialty: | ALL         |            |        |
|-----------|--------|-----|------------|-------------|------------|--------|
| Country:  | JORDAN |     | Area:      | ALL         |            |        |
| Location: |        |     | Name       | c           |            | Search |
|           |        |     |            | Starts With | O Contains |        |
|           |        |     |            |             |            |        |
|           |        |     |            |             |            |        |
|           |        |     |            |             |            |        |