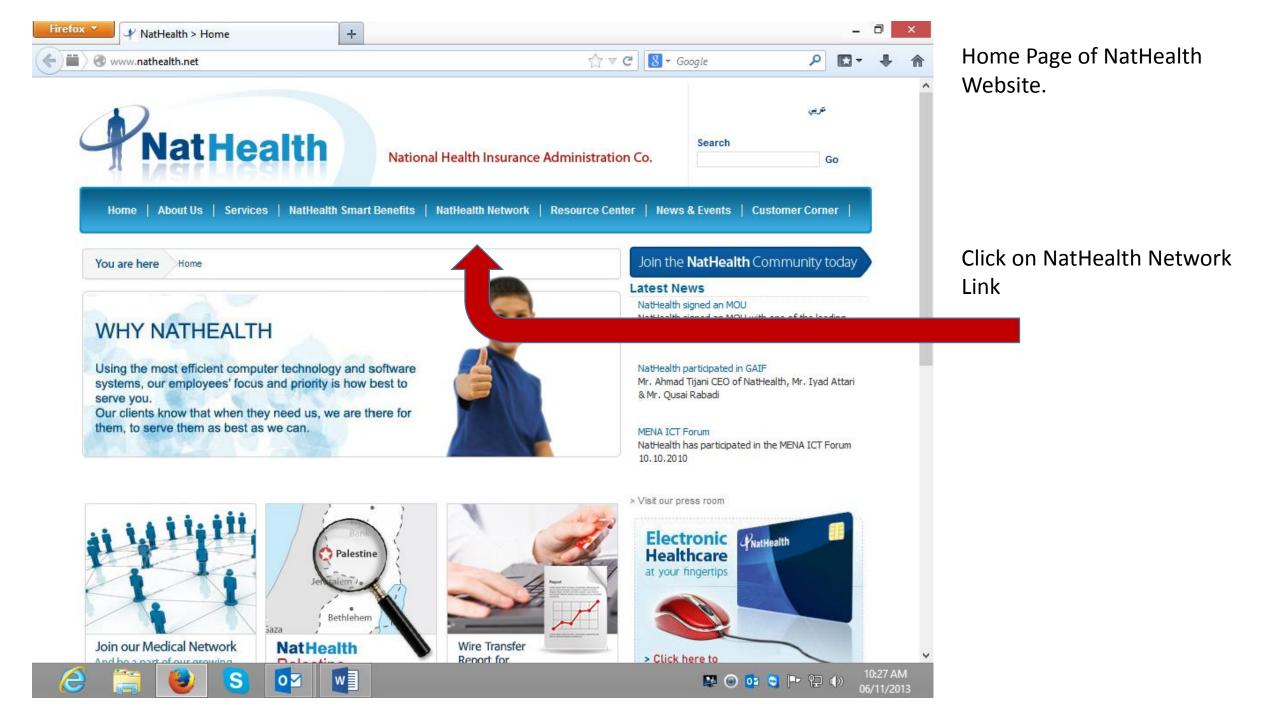

# How to use NatHealth Website to access Provider Information in Jordan.

| → NatHealth Network                                | +                                                                                                            |                             | 1 Ann 1 Ann                      | -            |         |
|----------------------------------------------------|--------------------------------------------------------------------------------------------------------------|-----------------------------|----------------------------------|--------------|---------|
| Www.nathealth.net/NatHealt                         | hNetwork/tabid/80/Default.aspx                                                                               |                             | 8 ▼ Google                       | • 🖸          | + 1     |
| NatHea                                             | National Health                                                                                              | Insurance Administration C  | Search                           | توريي<br>Go  |         |
| Home   About Us   Services                         |                                                                                                              | h Network   Resource Center | News & Events   Custon           | ner Corner   |         |
| NatHealth Network                                  |                                                                                                              |                             | Join the <b>NatHealth</b> Comn   | nunity today |         |
| Within this section<br>Nathealth Network<br>Search |                                                                                                              | . ŧĦ                        |                                  |              |         |
| Join Now                                           |                                                                                                              | Join the                    | NatHealth Community today        |              |         |
|                                                    | Our pool of health care providers is one we are pr<br>Our list of physicians includes specializations in all |                             | members spread out throughout th | e kingdom.   |         |
|                                                    | Nathealth Network Search                                                                                     |                             |                                  |              |         |
|                                                    |                                                                                                              |                             |                                  |              | 0:28 AM |