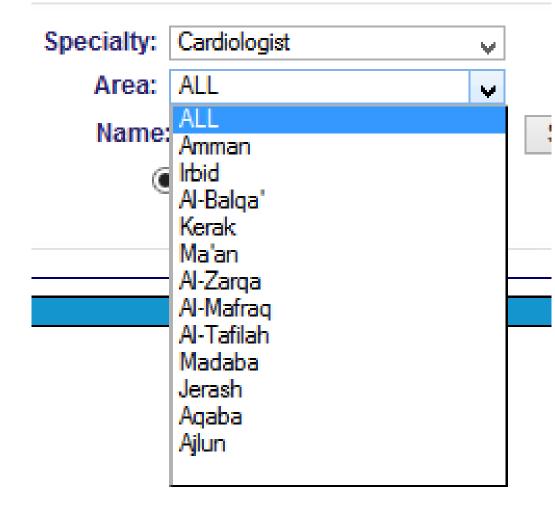

After Choosing the Type of Provider, the member can search by using this drop down filter for type of doctors specializing in :

After Choosing the Type of Provider & the type of doctor specialty, the member can search by using this drop down filter for Area where the doctor is located:

```
( Amman,
Irbid,
Al – Balqa,
Aqaba
etc.... )
```